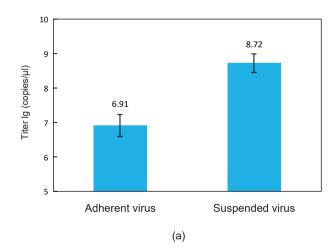

#### **©** Virus production

Add.:

0

Using Proli-S001S for culture and suspension of PK15, either for (a) fluorescence quantitative PCR or (b) TCID50 assay, showed substantially higher titers of virus production compared to the original adherent process.