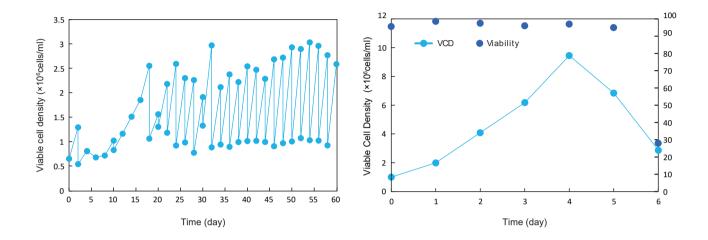

### Scell adaptation

Adherent PK15 cells were directly acclimated in Proli-S001S and got stabilized after 10 generations, and the specific growth rate gradually increased with the number of passages, with a doubling time of 22-25h after stabilization.

#### Sell growth

Proli-S001S supports high density growth of suspension PK15 cells up to 107 cells/ml.