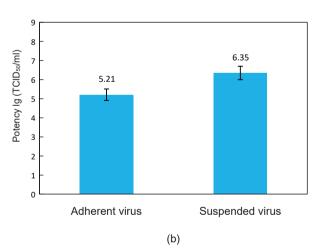

#### **©** Virus production

Add.:

0

Using Proli-S001S for culture and suspension of PK15, either for (a) fluorescence quantitative PCR or (b) TCID50 assay, showed substantially higher titers of virus production compared to the original adherent process.